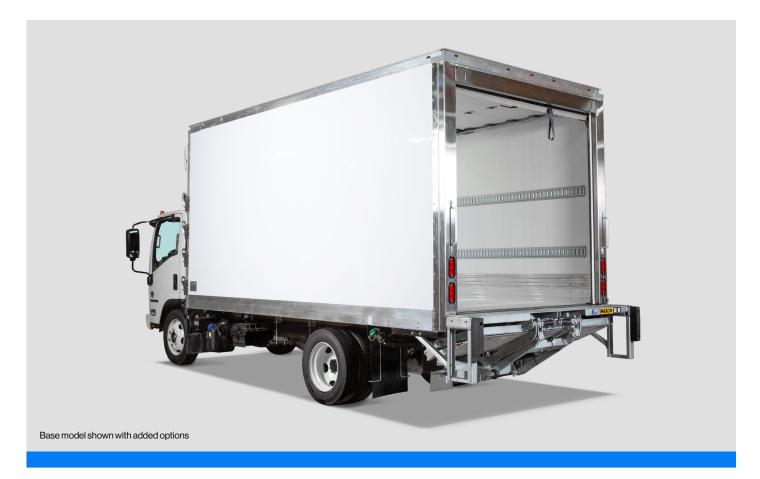

#### ACUTHERM<sup>™</sup> REFRIGERATED FREIGHT BODY with EcoNex<sup>™</sup> Technology

# Add to Your Bottom Line. Reduce Your Carbon Footprint.

The Wabash Acutherm Refrigerated Freight Body with EcoNex Technology is setting breakthrough performance standards. With up to 30% more thermal efficiency in a body that is up to 15% lighter, this is the stand-alone choice for bottom line growth.