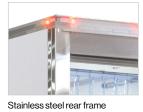

## **Features**

- · Seamless exterior enables smooth, full-wall decaling
- Stainless steel rear frame provides added durability
- One Piece Header System eliminates corner caps, increasing front wall strength
- Smooth, seamless interior liner for a consistently flat and brighter food grade surface
- Engineered to significantly reduce water intrusion for longer insulation life
- EcoNex manufacturing process and operational benefits support sustainability objectives

• Available sizes limited by chassis type

One piece aluminum header system

Folding reefer steps

Anti-microbial composite interior liner

E-track

Inverted "T" aluminum extruded non-slip floor

| Chassis Type       | • Cab                                                                                                                                                                                                      |  |
|--------------------|------------------------------------------------------------------------------------------------------------------------------------------------------------------------------------------------------------|--|
| Truck Body<br>Type | Insulated                                                                                                                                                                                                  |  |
| Insulation         | <ul> <li>3" EcoNex - roof</li> <li>3" EcoNex - side walls</li> <li>4" EcoNex - front wall, floor</li> </ul>                                                                                                |  |
| Front              | <ul> <li>One-piece aluminum header</li> <li>Extruded-aluminum radius vertical front corners</li> <li>EcoNex wall design with integral reinforcements</li> <li>Refrigeration reinforcement frame</li> </ul> |  |
| Lining             | Seamless, anti-microbial composite walls, roof and front wall                                                                                                                                              |  |
| Scuff              | <ul><li> 6" corrugated aluminum - sides</li><li> 6" smooth aluminum - front</li></ul>                                                                                                                      |  |
| Rear Frame         | <ul> <li>Brushed/polished stainless steel</li> <li>7 ga steel threshold</li> <li>12 ga header and corner posts</li> </ul>                                                                                  |  |
| Rear Door          | <ul><li>Medium-temp, insulated roll-up</li><li>Inside safety release and lockable hasp</li></ul>                                                                                                           |  |
| Floor              | <ul><li>Inverted "T" aluminum extruded non-slip floor</li><li>Four integral Kazoo drains</li></ul>                                                                                                         |  |
| Subframe           | 6" channel longsills galvanized                                                                                                                                                                            |  |
| Roof               | <ul><li>EcoNex roof system</li><li>Seamless construction for a smooth interior and exterior</li></ul>                                                                                                      |  |