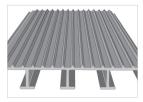

• Available sizes limited by chassis type

One piece aluminum header system

Folding reefer steps

Anti-microbial composite interior liner

E-track

Inverted "T" aluminum extruded non-slip floor

| Chassis Type       | • Cab                                                                                                                                                                                                      |  |
|--------------------|------------------------------------------------------------------------------------------------------------------------------------------------------------------------------------------------------------|--|
| Truck Body<br>Type | Insulated                                                                                                                                                                                                  |  |
| Insulation         | <ul> <li>3" EcoNex - roof</li> <li>3" EcoNex - side walls</li> <li>4" EcoNex - front wall, floor</li> </ul>                                                                                                |  |
| Front              | <ul> <li>One-piece aluminum header</li> <li>Extruded-aluminum radius vertical front corners</li> <li>EcoNex wall design with integral reinforcements</li> <li>Refrigeration reinforcement frame</li> </ul> |  |
| Lining             | Seamless, anti-microbial composite walls, roof and front wall                                                                                                                                              |  |
| Scuff              | <ul><li> 6" corrugated aluminum - sides</li><li> 6" smooth aluminum - front</li></ul>                                                                                                                      |  |
| Rear Frame         | <ul> <li>Brushed/polished stainless steel</li> <li>7 ga steel threshold</li> <li>12 ga header and corner posts</li> </ul>                                                                                  |  |
| Rear Door          | <ul><li>Medium-temp, insulated roll-up</li><li>Inside safety release and lockable hasp</li></ul>                                                                                                           |  |
| Floor              | <ul><li>Inverted "T" aluminum extruded non-slip floor</li><li>Four integral Kazoo drains</li></ul>                                                                                                         |  |
| Subframe           | 6" channel longsills galvanized                                                                                                                                                                            |  |
| Roof               | <ul><li>EcoNex roof system</li><li>Seamless construction for a smooth interior and exterior</li></ul>                                                                                                      |  |