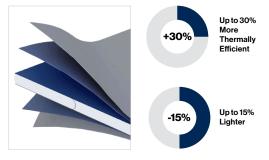

# Add to Your Bottom Line. Reduce Your Carbon Footprint.

The Wabash Acutherm Refrigerated Freight Body with EcoNex Technology is setting breakthrough performance standards. With up to 30% more thermal efficiency in a body that is up to 15% lighter, this is the stand-alone choice for bottom line growth.

## Why EcoNex?

EcoNex is manufactured under environmentally-conscious processes and comprised of a foam-insulated core, encapsulated in a polymer fiber-reinforced shell with a protective gel coat surface. It provides unsurpassed improvement in thermal performance over conventional construction, prevents water intrusion and slows foam degradation. EcoNex ultimately extends equipment life, all while providing the benefits of its sustainable design.